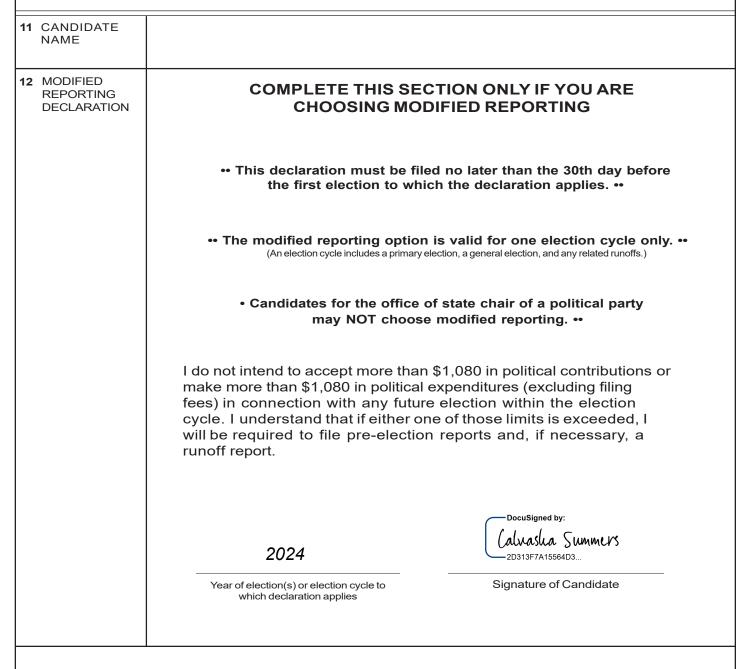

## CANDIDATE MODIFIED REPORTING DECLARATION

FORM CTA

This appointment is effective on the date it is filed with the appropriate filing authority.

TEC Filers may send this form to the TEC electronically at <a href="mailto:treasappoint@ethics.state.tx.us">treasappoint@ethics.state.tx.us</a>
or mail to