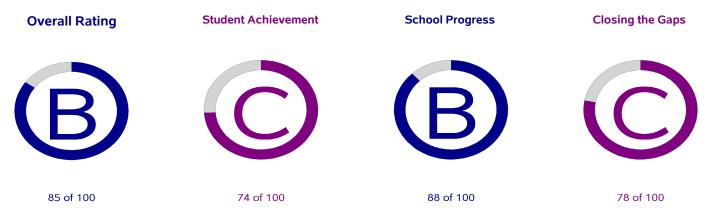

### **Accountability Ratings**

This measures how much students are learning in each grade and whether or not they are ready for the next grade. It also shows how well a school or district prepares their students for success after high school in college, the workforce, or the military. State accountability ratings are based on three domains: Student Achievement, School Progress, and Closing the Gaps. Scores are scaled from 0 to 100 to align with letter grades.